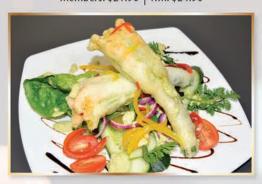

### JANUARY

**Zucchini Flowers** 

Four-cheese Tempura Battered Zucchini Flowers with a reduced balsamic drizzle, and a heirloom tomato and cucumber garden salad; finished with a pesto yoghurt

Members: \$21.90 | NM: \$24.90