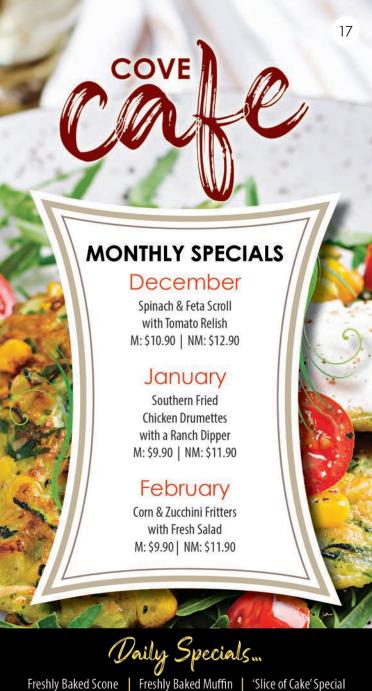

## **DECEMBER**Rump & Bone Marrow

250g Grain Fed Rump char grilled, served on creamy mashed potato with broccolini and a red wine jus; topped with baked bone marrow with sautéed confit garlic and field mushrooms

Members: \$29.90 | NM: \$32.90

### JANUARY

**Zucchini Flowers** 

Four-cheese Tempura Battered Zucchini Flowers with a reduced balsamic drizzle, and a heirloom tomato and cucumber garden salad; finished with a pesto yoghurt

Members: \$21.90 | NM: \$24.90

### **FEBRUARY**

Thai Fish Cakes

Thai Fish Cakes fried until golden, with a palm sugar and chilli dressing; served with a fresh seasonal garden salad

Members: \$25.90 | NM: 28.90