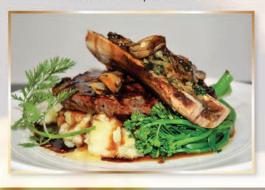

## **DECEMBER**Rump & Bone Marrow

250g Grain Fed Rump char grilled, served on creamy mashed potato with broccolini and a red wine jus; topped with baked bone marrow with sautéed confit garlic and field mushrooms