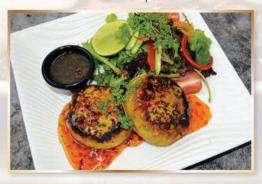

### **FEBRUARY**

Thai Fish Cakes

Thai Fish Cakes fried until golden, with a palm sugar and chilli dressing; served with a fresh seasonal garden salad

Members: \$25.90 | NM: 28.90