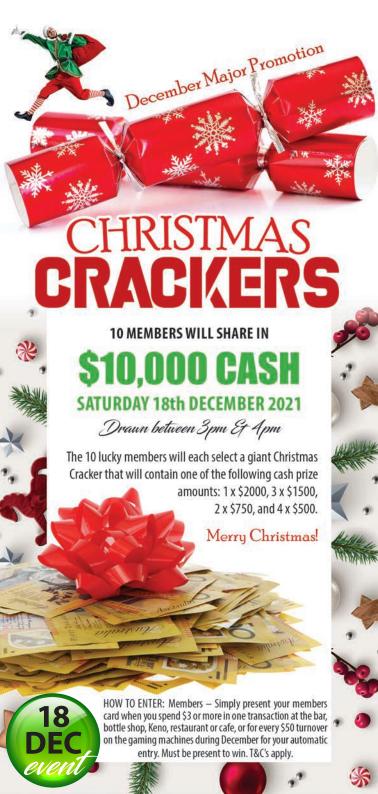

### PLENTY OF CHRISTMAS HAMS TO BE WON THROUGHOUT DECEMBER!

Purchase a ticket at reception in our daily ham raffles, and our Wednesday, Friday and Sunday Raffles for your chance to win!

### CHRISTMAS RAFFLE

5 GREAT PRIZES TO BE WON! TICKETS \$2 EACH OR 3 FOR \$5.

Drawn Sunday 19th Dec 2021 at 5pm, winners will be notified.

PLEASE NOTE: REDLANDS RSL WILL BE **CLOSED ON CHRISTMAS DAY!** 

5. One other weekly changing chef special