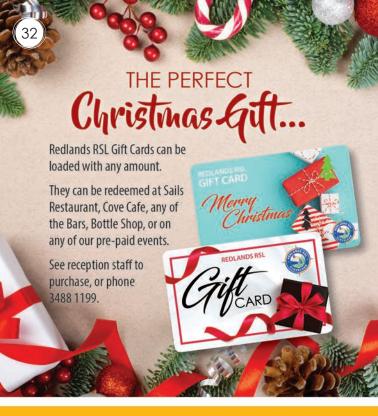

### BIRTHDAY REWARD POINTS

Depending on your membership status, you will receive at least 1,500 points! These points can be used at Sails Restaurant, Cove Cafe, at the Bars, Bottle Shop, or can be redeemed through the club kiosk.