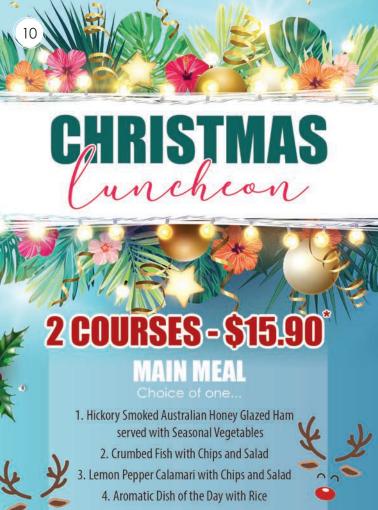

### CHRISTMAS RAFFLE

5 GREAT PRIZES TO BE WON! TICKETS \$2 EACH OR 3 FOR \$5.

Drawn Sunday 19th Dec 2021 at 5pm, winners will be notified.

PLEASE NOTE: REDLANDS RSL WILL BE **CLOSED ON CHRISTMAS DAY!** 

5. One other weekly changing chef special

## ENTRÉE OR DESSERT Choice of one...

ENTRÉE: Petite Soup of the Day with a Crusty Dinner Roll **DESSERT:** Traditional Christmas Plum Pudding with

**Brandy Custard Sauce** 

\*Members price, Non Members pay \$18.90

Available from Wednesday 1st December to Friday 24th December (excludes Sundays).

Please Note: Redlands RSL will be CLOSED on Christmas Day.