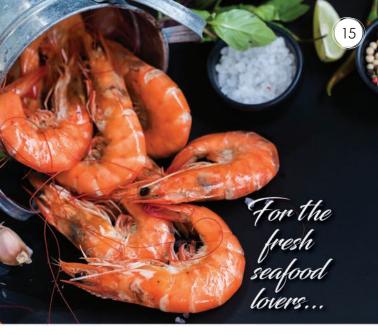

# HIGH TEA

M: \$ 24.90 | NM: \$ 29.90

Class up your Saturday afternoon gatherings and enjoy an afternoon of leisure at Sails on Shore Restaurant with an elegant High Tea from 2.30pm to 4pm.

Indulge in ribbon sandwiches, savoury canapes, exquisite pastries, freshly baked scones, and an array of sweet treats; served on an elegant three-tiered stand. Compliment your food with a freshly brewed cup of hot beverage.

Catering for groups of any size. Perfect for birthdays, anniversaries, baby showers, christenings, bridal showers, hens parties, or simply just catching up with family and friends.

NB: Platters are served promptly at 2.30pm. (Children 12yrs & under \$1 per year of age).

### SATURDAYS at 2.30pm

Pre-bookings with payment essential. Phone 3488 1199

M: \$6.90 | NM: \$7.90 | M: \$7.90 | NM: \$8.90

M: \$7.90 | NM: \$8.90

ACCOMPANIED WITH YOUR CHOICE OF A CUP OF HOT BEVERAGE!

Open 7 days a week for lunch and dinner