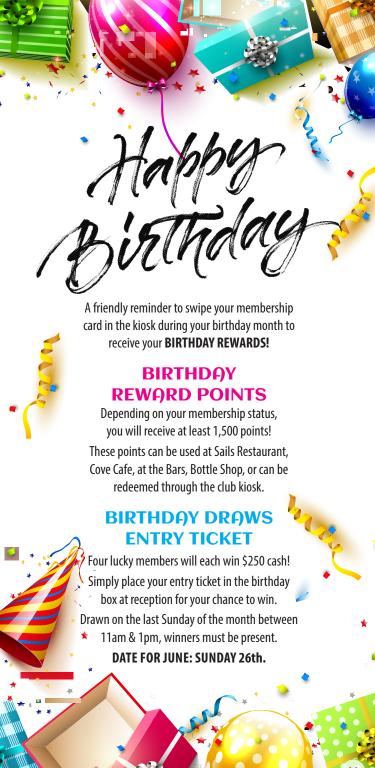

# SATURDAY 25TH JUNE BETWEEN 3PM & 4PM

\$5000, \$2500, \$2000, \$1500, & \$1000 Cash Draws.

How to Enter: Simply present your members card when you spend \$3 or more in one transaction at the bar, bottle shop, Keno, restaurant, or cafe, or for every \$50 turnover on the gaming machines during June for your automatic entry. Must be present to win. T&C's apply

# 'MEMBERS CASH DRAW' GUARANTEED \$1,000 TO BE WON EACH WEEK!

Drawn between 6pm and 7.30pm - Members must be present.

#### MAJOR DRAW: \$1000 Cash

1 member will win \$1000 cash if present at the time of draw.
(Member drawn from our membership database).

#### MINOR DRAW: 5 x \$200 Cash

If Major Draw is unclaimed, 5 members will equally share the \$1000 cash pool. (Members must swipe their members card in the kiosk for an entry ticket between 4pm and 7.30pm).

#### **THURSDAYS**

'MONEY FOR NOTHING'
GUARANTEED \$1,000 TO BE WON EACH WEEK!

5 x \$200 Cash Draws between 6pm & 8pm.

Members simply swipe members card in the kiosk for an entry ticket from 5pm.

Members must be present.

## **SUNDAYS**

'SPLASH OF CASH'

**GUARANTEED \$1,200 TO BE WON EACH WEEK!** 2pm: \$300 Cash, 3pm: \$400 Cash, & 4pm: \$500 Cash!

Entries can be obtained from midday each Sunday.
Members simply present your members card
when you spend \$3 or more in one
transaction at the bar, bottle shop,
restaurant, cafe, or Keno, or for every
\$50 turnover on the gaming
machines for your automatic entry.
Members must be present to win.