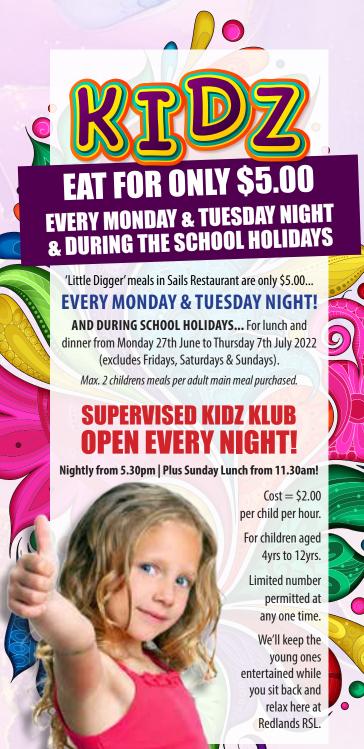

#### **MONDAY NIGHTS:**

BURGER NIGHT: Your choice of a Beef Burger,
Southern Fried or Grilled Chicken Burger, or a
Southern Fried Barra Burger; served with crunchy chips
M: \$16.90 | NM: \$19.90.
KIDS EAT FOR ONLY \$5.00! (T&C's apply. See page 26)

#### **TUESDAY NIGHTS:**

SCHNITTY NIGHT: Golden Crumbed
Chicken Breast Schnitzel - M: \$12.90 | NM: \$15.90
Add a Parmi or Creamy Garlic Prawn topper for only \$2 extra!
KIDS EAT FOR ONLY \$5.00! (T&C's apply. See page 26)

#### **KIDZ KLUB**

Open 7 nights a week from 5.30pm, as well as Sundays from 11.30am - See page 8 for details.