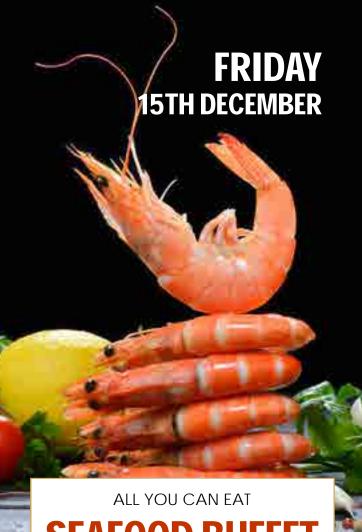

### **SEAFOOD BUFFET**

5.30pm to 8pm - Gallipoli Room, Redlands RSL

Indulge in a fresh array of Queensland prawns, local sand crabs, oysters, Moreton Bay bugs, mussels, whole salmon, smoked salmon, crumbed whiting, salt & pepper calamari, seafood chowder with mini cob loaves, carvery of honey glazed baked ham with all the trimmings, cold meat selection, curry with steamed jasmine rice, fresh salads and a delicious arrangement of delectable desserts.

Members: \$120 | NM: \$130

Pre-bookings with payment essential, phone 3488 1199

- sails restaurant -