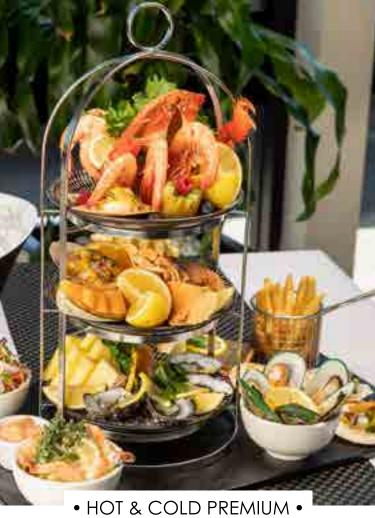

## Seafood Platter

Perfect for 2 people to share... packed with fresh local prawns, crabs, Moreton Bay bugs, mussels, oysters natural or kilpatrick, 1/2 shell Hervey Bay scallops, salt & pepper calamari, creamy garlic prawns with steamed Jasmine rice, fresh salad and crunchy chips.

MEMBERS: \$165 | NON MEMBERS: \$175

### PRE-BOOKINGS WITH PAYMENT ARE ESSENTIAL!

Available Fridays, Saturdays & Sundays for lunch and dinner, while fresh stock lasts. Phone 3488 1199.