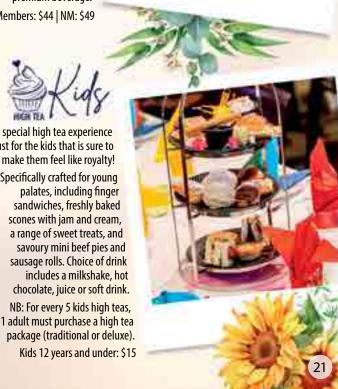

Members: \$44 | NM: \$49

A special high tea experience just for the kids that is sure to make them feel like royalty! Specifically crafted for young palates, including finger sandwiches, freshly baked scones with jam and cream, a range of sweet treats, and savoury mini beef pies and sausage rolls. Choice of drink includes a milkshake, hot chocolate, juice or soft drink. NB: For every 5 kids high teas,

Kids 12 years and under: \$15

Spring a la carte menu