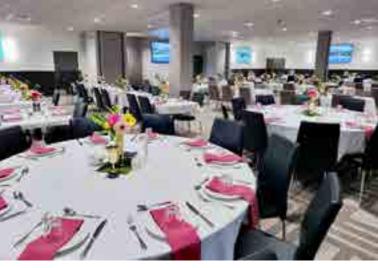

### LET'S GET THOSE 2024 DATES LOCKED IN EARLY!!

Boasting 3 newly renovated event spaces - the Gallipoli, Kakoda, and Tobruk Rooms on the lower level of our venue - which can be utilised separately, or combined for larger events.

Our Function Rooms feature a private bar, kitchen, the latest in AV technology, stage and dance floor, and more.

Whether you have a wedding reception, anniversary, birthday, corporate event, meeting, training seminar, end of year Christmas party, celebration of life, or any other occasion, please get in contact with our Functions Coordinator to see what we can do for you!