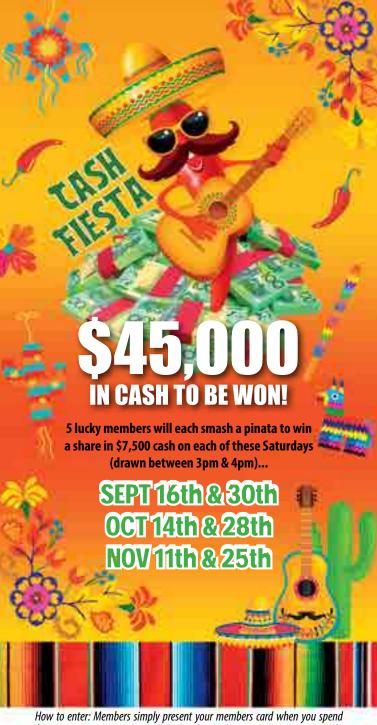

How to enter: Members simply present your members card when you spend \$3 or more in one transaction at the bar, bottle shop, Keno, restaurant, or cafe, or for every \$50 turnover on the gaming machines for your automatic entry. T&C's apply.